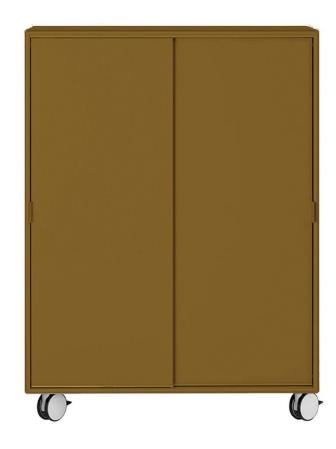

## **Shelving Unit**

Shelving is the classic two-sliding door cabinet containing one interior shelf.

The cabinet is perfect by itself, but can easily be arranged with other Montana cabinets or shelving units. Either in a vertical storage solution or by putting shelves and cabinets in one line to create a horisontal expression.

The Shelving unit cabinet is available in all Montana's 40 colours. Choose the cabinet with legs, castors, suspension rails or plinth.

Brand: MONTANA

Item type: Shelving System Item code: KN11SW/BLVD

Designer: Peter J. Lassen

Colors: Boulevard 20

Base: Castors

Dimension: 81.8 x 38 x 104.6 cm

Click the link for more option and finishes: <a href="https://www.montanafurniture.com/en/products/shelving-and-cabinets/co16-shelving-system">https://www.montanafurniture.com/en/products/shelving-and-cabinets/co16-shelving-system</a>